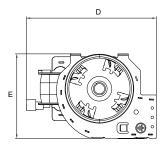

| Model      | А   | В   | С   | D   | Е  |
|------------|-----|-----|-----|-----|----|
| DTG-L/M/H1 | 244 | 181 | 194 | 126 | 82 |
| DTG-H2     | 249 | 181 | 194 | 126 | 82 |

ابعاد برحسب ميليمتر ارائه شده است .

| ۰ | No | Model  | Fan dia<br>(mm) | Voltage<br>(V) | Current<br>(A) | Power<br>(W) | Speed<br>(rpm) | Weight<br>(Kg) | Insulation<br>Class |
|---|----|--------|-----------------|----------------|----------------|--------------|----------------|----------------|---------------------|
|   | 1  | DTG-L  | 60x180          | 220            | 0.11           | 16           | 1200           | 0.9            | Н                   |
|   | 2  | DTG-M  | 60x180          | 220            | 0.13           | 17           | 1500           | 0.9            | Н                   |
|   | 3  | DTG-H1 | 60x180          | 220            | 0.18           | 23           | 1800           | 0.9            | Н                   |
|   | 4  | DTG-H2 | 60x180          | 220            | 0.25           | 28           | 2200           | 1.05           | Н                   |