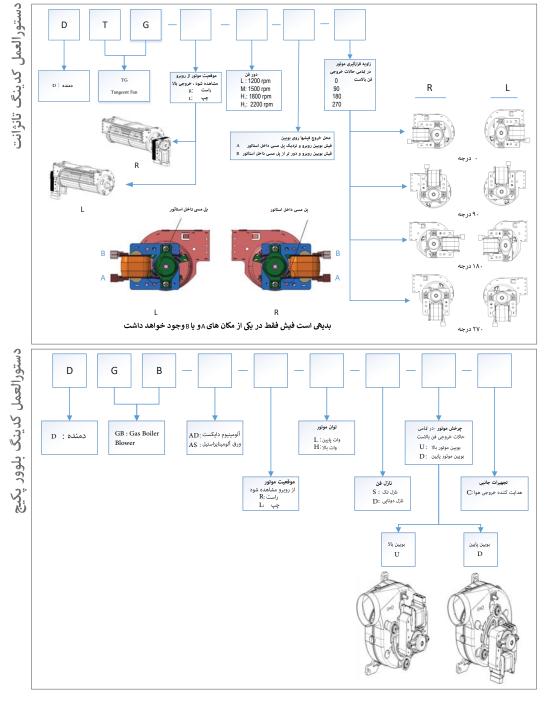

### 

فن های تانژانت نوع خاصی از فن های سانتریفیوژ هستند که در آن ها هوا در راستای طول پروانه مکش و در جهت عمود بر ان خارج می گردد و جریان عریض و یکنواختی را فراهم می آورد. فن های تانژانت برای کاربردهایی مانند نصب در لوازم خانگی جهت خنک کاری صفحات مدارهای الکتریکی مناسب هستند.

### بلوور پکیج

بلوور پکیج یک فن سانتریفیوژ فوروارد است که در پکیج های دیواری جهت تخلیه محصولات احتراق استفاده می شود.

پروانه از جنس آلومینیوم بوده و بدنه از جنس آلومنیوم دایکست می باشد.

این محصول با سایز پروانه 120 میلیمتر ارائه می شود و قابلیت نصب نازل تکی و دوتایی جهت اندازه گیری اختلاف فشار را داراست.

# GAS Boiler Exhaust Fan

Gas boiler exhaust fans are forward curved centrifugal fans. These fans are used for exhaust of combustion products in gas boilers.

The fan impeller is manufactured from aluminum and scroll housing is made of Diecast Aluminum. This product is manufactured with impeller diameter 120 mm and can be equipped with singel or double pressure nozzle to measure differential pressure.