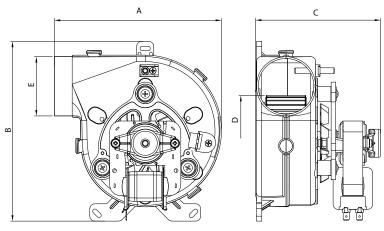

| Model               | А   | В   | С   | D   | Е  |
|---------------------|-----|-----|-----|-----|----|
| DGB-120(Low Power)  | 169 | 182 | 127 | 120 | 60 |
| DGB-120(High Power) | 169 | 182 | 132 | 120 | 60 |

ابعاد برحسب ميليمتر ارائه شده است .

| No | Model               | Fan dia | Voltage | Current | Power | Speed | Airflow | Weight | Pressure<br>level | Insulation |
|----|---------------------|---------|---------|---------|-------|-------|---------|--------|-------------------|------------|
|    |                     | (mm)    | (V)     | (A)     | (W)   | (rpm) | (m3/hr) | (Kg)   | (dBA)             | Class      |
| 1  | DGB-120(Low Power)  | 120     | 220     | 0.33    | 44    | 2050  | 120     | 1.5    | 43                | Н          |
| 2  | DGB-120(High Power) | 120     | 220     | 0.47    | 52    | 2450  | 140     | 1.5    | 44                | Н          |