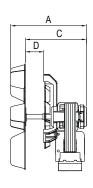

| Model      | А   | В   | С   | D   | Е  |
|------------|-----|-----|-----|-----|----|
| DTG-L/M/H1 | 244 | 181 | 194 | 126 | 82 |
| DTG-H2     | 249 | 181 | 194 | 126 | 82 |

ابعاد برحسب ميليمتر ارائه شده است .