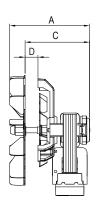

| Model               | А   | В   | С   | D   | Е  |
|---------------------|-----|-----|-----|-----|----|
| DGB-120(Low Power)  | 169 | 182 | 127 | 120 | 60 |
| DGB-120(High Power) | 169 | 182 | 132 | 120 | 60 |

ابعاد برحسب ميليمتر ارائه شده است .

| No | Model               | Fan dia | Voltage | Current | Power | Speed | Airflow | Weight | Pressure<br>level | Insulation |
|----|---------------------|---------|---------|---------|-------|-------|---------|--------|-------------------|------------|
|    |                     | (mm)    | (V)     | (A)     | (W)   | (rpm) | (m3/hr) | (Kg)   | (dBA)             | Class      |
| 1  | DGB-120(Low Power)  | 120     | 220     | 0.33    | 44    | 2050  | 120     | 1.5    | 43                | Н          |
| 2  | DGB-120(High Power) | 120     | 220     | 0.47    | 52    | 2450  | 140     | 1.5    | 44                | Н          |