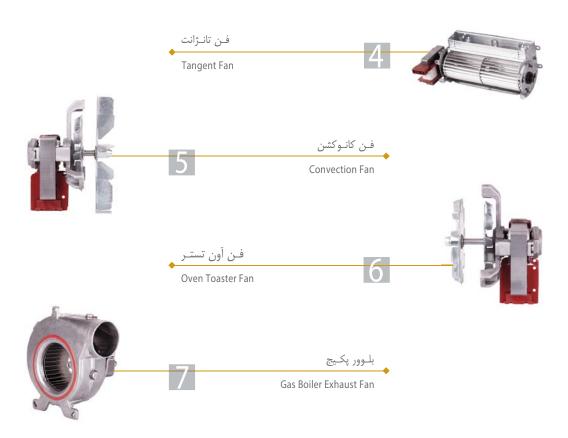

# TANGENT Fan

### **Cross Flow Blower**

Tangent fans are special type of centrifugal fans in which the air is drawn in over the entire length of fan impeller and exits perpendicular to the inlet.

The result is an almost uniform laminar airflow over the entire outlet of the fan.

Tangent fans can be used for number of applications including installation in residential appliances for cooling of electric circuit boards.

### 

فن های تانژانت نوع خاصی از فن های سانتریفیوژ هستند که در آن ها هوا در راستای طول پروانه مکش و در جهت عمود بر ان خارج می گردد و جریان عریض و یکنواختی را فراهم می آورد. فن های تانژانت برای کاربردهایی مانند نصب در لوازم خانگی جهت خنک کاری صفحات مدارهای الکتریکی مناسب هستند.

فن کانوکشن برای برهم زدن هوا و یکنواخت سازی دما در فرهای خانگی استفاده می شود. پروانه فن از جنس فولاد گالوانیزه می باشد.

## CONVECTION Fan

Convection fans are used for exchanging and uniformity of temperature in residential ovens. The fan impeller is manufactured from galvanized steel.

| Model       | А   | В   | С  | D  |
|-------------|-----|-----|----|----|
| DCV-12-80*  | 89  | 120 | 70 | 13 |
| DCV-12-86 * | 95  | 120 | 76 | 19 |
| DCV-12-90*  | 99  | 120 | 80 | 23 |
| DCV-12-96*  | 105 | 120 | 86 | 29 |
| DCV-15-80*  | 89  | 150 | 70 | 13 |
| DCV-15-86*  | 95  | 150 | 76 | 19 |
| DCV-15-90*  | 99  | 150 | 80 | 23 |
| DCV-15-96*  | 105 | 150 | 86 | 29 |

# OVEN Toaster Fan

Oven toaster fans are used for exchanging and uniformity of temperature in oven toasters.

The fan impeller is manufactured from galvanized steel.

### فـن آون تستـر

فن آون تستر برای برهم زدن هوا و یکنواخت سازی دما در آون تسترها استفاده می شود.

پروانه فن از جنس فولاد گالوانیزه می باشد.

| Model      | Α  | В  | С  | D  |
|------------|----|----|----|----|
| DCV-08-80* | 89 | 80 | 70 | 13 |

### بلوور پکیج

بلوور پکیج یک فن سانتریفیوژ فوروارد است که در پکیج های دیواری جهت تخلیه محصولات احتراق استفاده می شود.

پروانه از جنس آلومینیوم بوده و بدنه از جنس آلومنیوم دایکست می باشد.

این محصول با سایز پروانه 120 میلیمتر ارائه می شود و قابلیت نصب نازل تکی و دوتایی جهت اندازه گیری اختلاف فشار را داراست.

# GAS Boiler Exhaust Fan

Gas boiler exhaust fans are forward curved centrifugal fans. These fans are used for exhaust of combustion products in gas boilers.

The fan impeller is manufactured from aluminum and scroll housing is made of Diecast Aluminum. This product is manufactured with impeller diameter 120 mm and can be equipped with singel or double pressure nozzle to measure differential pressure.