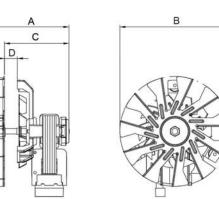

## CONVECTION Fan

Convection fans are used for exchanging and uniformity of temperature in residential ovens. The fan impeller is manufactured from galvanized steel.

| Model       | А   | В   | С  | D  |
|-------------|-----|-----|----|----|
| DCV-12-80*  | 89  | 120 | 70 | 13 |
| DCV-12-86 * | 95  | 120 | 76 | 19 |
| DCV-12-90*  | 99  | 120 | 80 | 23 |
| DCV-12-96*  | 105 | 120 | 86 | 29 |
| DCV-15-80*  | 89  | 150 | 70 | 13 |
| DCV-15-86*  | 95  | 150 | 76 | 19 |
| DCV-15-90*  | 99  | 150 | 80 | 23 |
| DCV-15-96*  | 105 | 150 | 86 | 29 |

ابعاد برحسب ميليمتر ارائه شده است.

«عدد انتهای کدمحصول طول شفت است.

|   | Model    | Fan dia<br>(mm) | Voltage<br>(V) | Current<br>(A) | Power<br>(W) | Speed<br>(rpm) | Weight<br>(Kg) | Insulation<br>Class |
|---|----------|-----------------|----------------|----------------|--------------|----------------|----------------|---------------------|
| 1 | DCV - 12 | 120             | 220            | 0.11           | 15           | 1000           | 0.6            | Н                   |
| 2 | DCV - 15 | 150             | 220            | 0.16           | 20           | 1000           | 0.65           | Н                   |