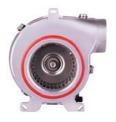

### بلوور پکیج

بلوور پکیج یک فن سانتریفیوژ فوروارد است که در پکیج های دیواری جهت تخلیه محصولات احتراق استفاده می شود.

پروانه از جنس آلومینیوم بوده و بدنه از جنس آلومنیوم دایکست می باشد.

این محصول با سایز پروانه 120 میلیمتر ارائه می شود و قابلیت نصب نازل تکی و دوتایی جهت اندازه گیری اختلاف فشار را داراست.

# GAS Boiler Exhaust Fan

Gas boiler exhaust fans are forward curved centrifugal fans. These fans are used for exhaust of combustion products in gas boilers.

The fan impeller is manufactured from aluminum and scroll housing is made of Diecast Aluminum. This product is manufactured with impeller diameter 120 mm and can be equipped with singel or double pressure nozzle to measure differential pressure.