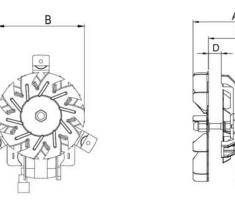

| Model      | А   | В   | С   | D   | Е  |
|------------|-----|-----|-----|-----|----|
| DTG-L/M/H1 | 244 | 181 | 194 | 126 | 82 |
| DTG-H2     | 249 | 181 | 194 | 126 | 82 |

ابعاد برحسب ميليمتر ارائه شده است .