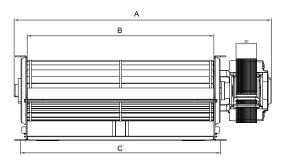

| Model      | А   | В   | С   | D   | Е  |
|------------|-----|-----|-----|-----|----|
| DTG-L/M/H1 | 244 | 181 | 194 | 126 | 82 |
| DTG-H2     | 249 | 181 | 194 | 126 | 82 |

ابعاد برحسب ميليمتر ارائه شده است .

| ۰ | No | Model  | Fan dia<br>(mm) | Voltage<br>(V) | Current<br>(A) | Power<br>(W) | Speed<br>(rpm) | Weight<br>(Kg) | Insulation<br>Class |
|---|----|--------|-----------------|----------------|----------------|--------------|----------------|----------------|---------------------|
|   | 1  | DTG-L  | 60x180          | 220            | 0.11           | 16           | 1200           | 0.9            | Н                   |
|   | 2  | DTG-M  | 60x180          | 220            | 0.13           | 17           | 1500           | 0.9            | Н                   |
|   | 3  | DTG-H1 | 60x180          | 220            | 0.18           | 23           | 1800           | 0.9            | Н                   |
|   | 4  | DTG-H2 | 60x180          | 220            | 0.25           | 28           | 2200           | 1.05           | Н                   |