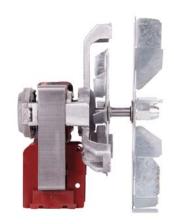

### **Cross Flow Blower**

Tangent fans are special type of centrifugal fans in which the air is drawn in over the entire length of fan impeller and exits perpendicular to the inlet.

The result is an almost uniform laminar airflow over the entire outlet of the fan.

Tangent fans can be used for number of applications including installation in residential appliances for cooling of electric circuit boards.

### 

فن های تانژانت نوع خاصی از فن های سانتریفیوژ هستند که در آن ها هوا در راستای طول پروانه مکش و در جهت عمود بر ان خارج می گردد و جریان عریض و یکنواختی را فراهم می آورد. فن های تانژانت برای کاربردهایی مانند نصب در لوازم خانگی جهت خنک کاری صفحات مدارهای الکتریکی مناسب هستند.