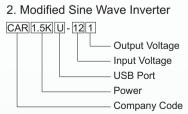

ries. Use extension cords on the output side (Vac output) rather than extending the Vdc cables. Tip: Contractors often need to mount the inverter in the back of their trucks. In a case like this it would be best to mount a secondary battery near the inverter and wire it to the primary truck battery. Vac extension cords should not exceed 200 feet or you will have signal loss

#### 4. How does a power inverter work?

Answers: A power inverter converts DC power into conventional AC power allowing you to use your favorite devices when an AC outlet is not available. Simply connect an inverter to a battery source, plug your appliance into the inverter and you're set!

# **Model Explaination**

Company Code

# 1. Mini Car Inverter CAR 150 0 - 12 1 Output Voltage Input Voltage Blister Case Power