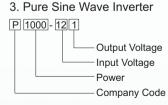

es. Use extension cords on the output side (Vac output) rather than extending the Vdc cables. Tip: Contractors often need to mount the inverter in the back of their trucks. In a case like this it would be best to mount a secondary battery near the inverter and wire it to the primary truck battery. Vac extension cords should not exceed 200 feet or you will have signal loss

#### 4. How does a power inverter work?

Answers: A power inverter converts DC power into conventional AC power allowing you to use your favorite devices when an AC outlet is not available. Simply connect an inverter to a battery source, plug your appliance into the inverter and you're set!

# **Model Explaination**

Company Code

# 1. Mini Car Inverter CAR 150 0 - 12 1 Output Voltage Input Voltage Blister Case Power