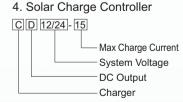

. Use extension cords on the output side (Vac output) rather than extending the Vdc cables. Tip: Contractors often need to mount the inverter in the back of their trucks. In a case like this it would be best to mount a secondary battery near the inverter and wire it to the primary truck battery. Vac extension cords should not exceed 200 feet or you will have signal loss

#### 4. How does a power inverter work?

Answers: A power inverter converts DC power into conventional AC power allowing you to use your favorite devices when an AC outlet is not available. Simply connect an inverter to a battery source, plug your appliance into the inverter and you're set!

# **Model Explaination**

Company Code

# 1. Mini Car Inverter CAR 150 0 - 12 1 Output Voltage Input Voltage Blister Case Power