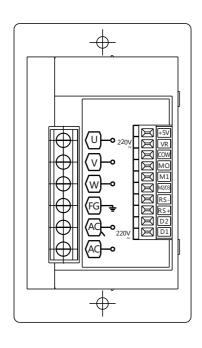

### ■ US series installation size diagram

| Frequency converter specification | н   | w  | D     | A                 | В  | С  | Installation bore |
|-----------------------------------|-----|----|-------|-------------------|----|----|-------------------|
|                                   |     |    |       | Installation size |    |    | diameter          |
| 0.4KW~0.75KW                      | 103 | 61 | 146 5 | 52                | 80 | 90 | 4                 |