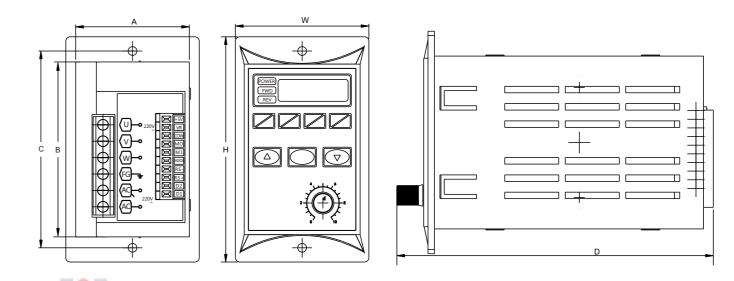

### ■ US series installation size diagram

| Frequency converter specification | н   | w  | D     | A                 | В  | С  | Installation bore |
|-----------------------------------|-----|----|-------|-------------------|----|----|-------------------|
|                                   |     |    |       | Installation size |    |    | diameter          |
| 0.4KW~0.75KW                      | 103 | 61 | 146 5 | 52                | 80 | 90 | 4                 |