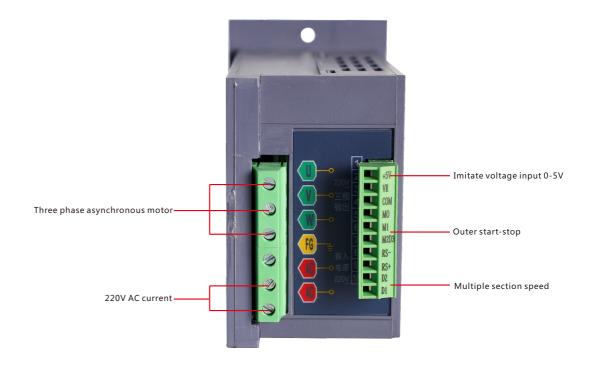

#### ■ Technical characteristics

Output frequency range 1.0-99.0Hz, meet common speed adjust field

With speed adjust potential device, also can outer connect speed adjust potential device

Interior placed intelligent logic controller, can realize simple logic control empty energy

Has electric heat electric relay function, other traditional motor protection device

Can outer connect LED indicate, convenient for field use requirements

Humanization operating interface, simple and clear parameter setting method, easy to operate

Can freely set V/F curve function, meet special field requirements

Use displacement key can check real time parameters

Adopt new generation PIM module, complete protection function;